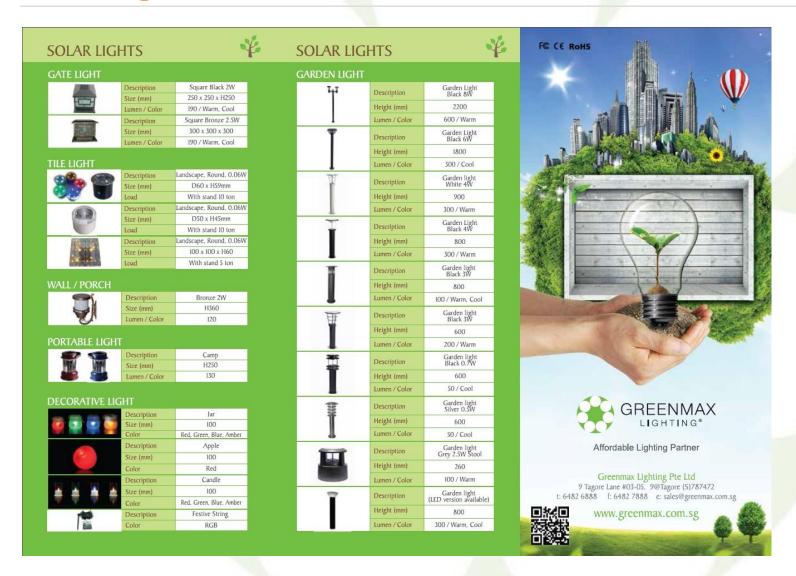

## **OUTDOOR** Solar lights

garden, gate, wall/porch, tile, portable lights and decorative light

## Why Solar lights?

### Great aesthetics

Add soothing light to illuminate your garden and create an attractive accent lighting feature in your sanctuary.

### Wireless

There is no messy wires needed and it is a cheaper alternative to installing wired

### Easy to install and maintain

Simply stake into the ground or place on flat surfaces to illuminate your garden, porch or balcony. They recharge under the sun and require no maintenance.

### Peace of Mind

Take the fear out of that dark abyss of a backyard or keep your garden lit up when turn on when the night falls.

### Where do you use them?

Outdoor solar lights are used for lawn and garden decorations, frequently used to mark footpaths or illuminate swimming pools. The portable solar lights are great for camping and outdoor activities.

Indoor solar lights are for general illumination and decoration purposes. Our selection makes a great gift for corporate events and novel presents.