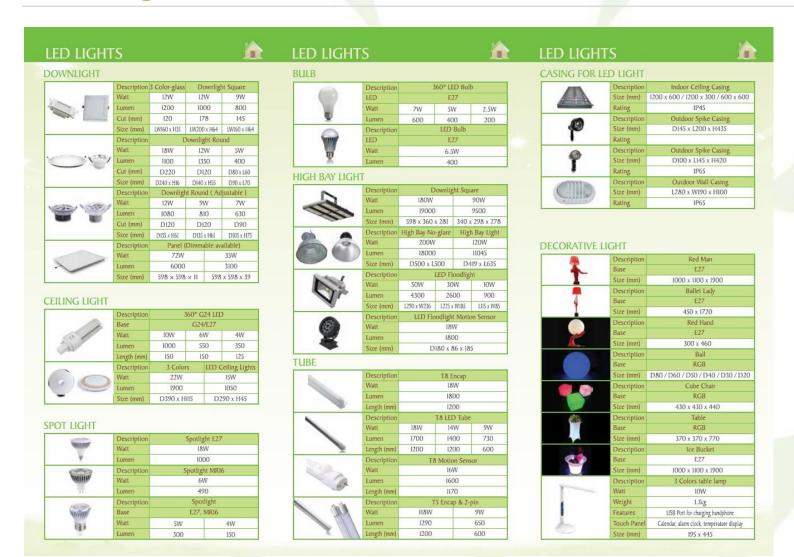

## **INDOOR** LED lights

down light, ceiling, tubes, spot light, bulb, high bay and casing

## Why LED lights?

### Energy saving

LED light is highly eco-friendly. It saves 50-80% energy over energy-saving, incandescent or halogen lights. Payback from electrical savings can be achieved within 1.3 years.

All our LED lights comes with 2 (Two) years warranty. Go Green = save

### Improved brightness

For equivalent brightness (measured in lumen per watt), the energy consumption of LED is half of energy-saving lights. Eg. 1.2 meter 18W LED tube replaces a 36 watt energy-saving tube, offering equivalent or even better brightness.

### Long lifespan

LED light lasts over 50,000 hours, i.e. the lifespan is 5 times longer than existing technologies which last an average of 10, 000 hours. Based on lit up of 24 hours a day, 50,000 hours equates to 5.7 years.

### Easy replacement

Fitting and sockets are compatible between LED and existing lighting. Therefore, the changeover is straightforward and simple.

## Where do you use them?

Indoor LED is rapidly adopted in commercial buildings from shopping centres, galleries, museum, schools and factories to offices. LED lights are increasingly used in residential households and walkways of landed property, service apartments and HDB flats too.