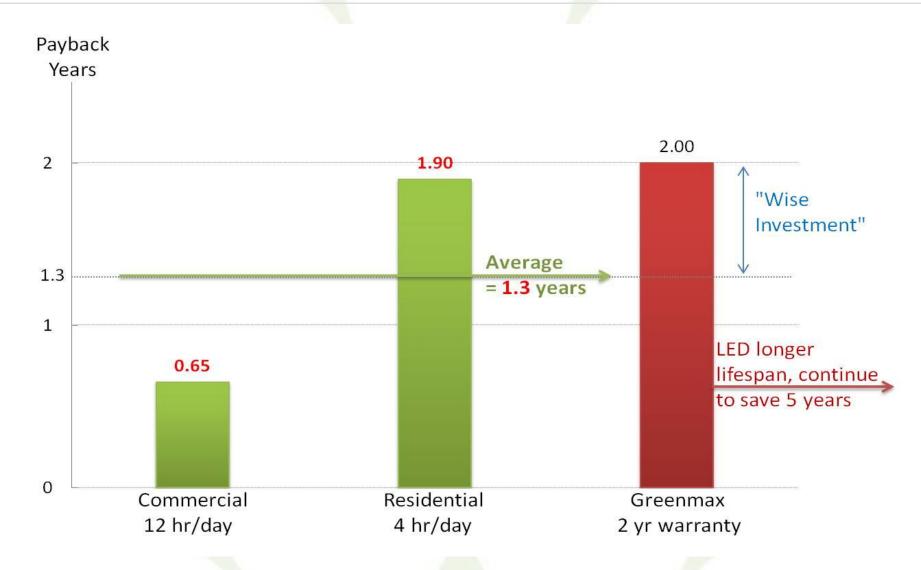

Payback of = 1.3 year Continue to save for 5 years

| Туре                        | Power |            | Electric Bill<br>(Per year) | Price<br>Difference | Commercial<br>Payback(Year)<br>12hr/day use | Residential<br>Payback(Yea<br>4hr/day use |
|-----------------------------|-------|------------|-----------------------------|---------------------|---------------------------------------------|-------------------------------------------|
| PLC                         |       | 13w        | \$17.0                      | \$5.0               |                                             |                                           |
| LED LIGHT                   |       | 6w         | \$7.9*                      | \$16.0              |                                             |                                           |
|                             | CALL  | Diff       | \$9.1                       | \$11.0              | 1.21                                        | 3.60                                      |
| FLUORESCENT<br>With Ballast |       | 40w        | \$52.4                      | \$6.0               |                                             |                                           |
| T8 LED TUBE                 |       | 14w<br>New | \$18.3                      | \$30.0              |                                             |                                           |
| No Ballast                  | 3     | Diff       | \$34.1                      | \$24.0              | 0.70                                        | 2.11                                      |

<sup>\*</sup> Calculate electric bill per year 52wk x 7day/wk x 12hr/day x \$0.30/kWh divide 1000 x 6w = \$7.9 Calculation excludes saving from air conditioning

Payback of = 1.3 year Continue to save for 5 years

<sup>\*</sup> Calculate electric bill per year

52wk x 7day/wk x 12hr/day x \$0.30/kWh divide 1000 x 6w = \$7.9 Calculation excludes saving from air conditioning

| Average | 0.65 | 1.90 |
|---------|------|------|

Average = 1.3

### Energy saving

LED light is highly eco-friendly. It saves 50-80% energy over energy-saving, incandescent or halogen lights. Payback from electrical savings can be achieved within 1.3 years.

All our LED lights comes with 2 (Two) years warranty. Go Green = save